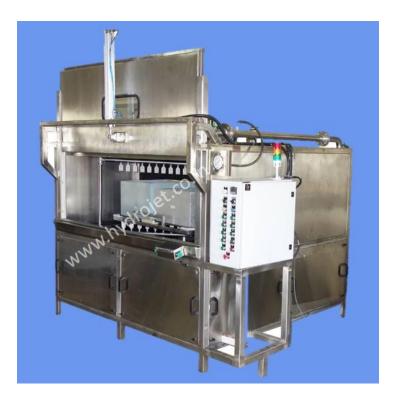

## **Rotary Four Filter Cleaning Machine**

This Rotary AHU filter cleaning machine is designed to handle four filter in a single cycle. High cleanness level achieved in this machine. The dryness level achieved in this filter cleaning booth is obtained by compressed Air & in build hot air blower with variable cycle timer adjusted to reach desired level. In this type filter washing machine used where the No. of filters to be cleaned in short period of time. This filter cleaning equipment is provided with rotary table with automatic door opening & closing arrangement. In this AHU filter cleaning booth wash & drying cycle & process is adjustable as per customer requirement.